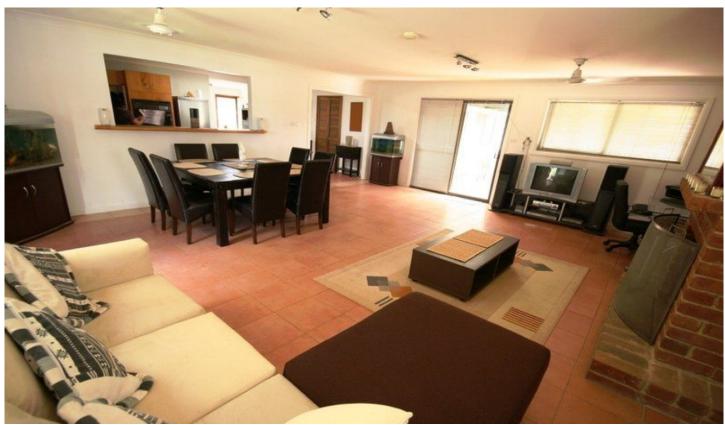

Recently painted throughout, the home boasts generous living space with a large lounge room plus an additional open plan family room and meals area.

Two fireplaces and reverse cycle air conditioning have been utilised to ensure year round comfort.