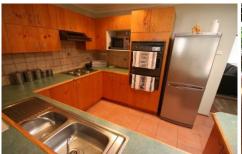

Recently painted throughout, the home boasts generous living space with a large lounge room plus an additional open plan family room and meals area.

Two fireplaces and reverse cycle air conditioning have been utilised to ensure year round comfort.