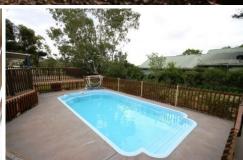

Living space consists of an over sized formal lounge room, a separate meals area and an open plan family room with polished timber flooring. All living areas enjoy a tremendous northerly aspect and have double sliding doors to access the pool and deck area.