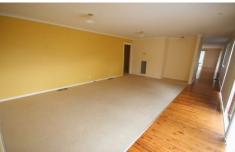

Living space consists of an over sized formal lounge room, a separate meals area and an open plan family room with polished timber flooring. All living areas enjoy a tremendous northerly aspect and have double sliding doors to access the pool and deck area.