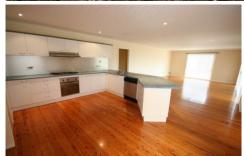

The kitchen is well designed and boasts stainless steel appliances and excellent bench and storage space.

Ducted reverse cycle air conditioning is throughout the home and ensure year round comfort.

5 🚐 2 🚔 2 🗬