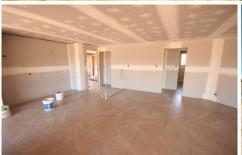

Living space consists of a formal lounge and dining room as well as an additional open plan family room opening onto the al fresco dining area.

The kitchen is well designed and will have stainless steel appliances including ducted rangehood and dishwasher as well as a pantry.