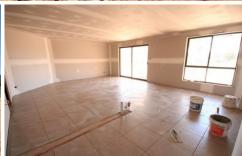

Living space consists of a formal lounge and dining room as well as an additional open plan family room opening onto the al fresco dining area.

The kitchen is well designed and will have stainless steel appliances including ducted rangehood and dishwasher as well as a pantry.