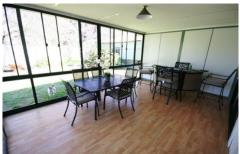

A wide entry hall with polished timber flooring welcomes you into the home. There is then a spacious formal lounge with fire place and ceiling fan, a separate meals area, modern kitchen with dishwasher and a fully enclosed entertaining area just perfect for cool summer dinners.