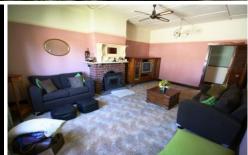

A wide entry hall with polished timber flooring welcomes you into the home. There is then a spacious formal lounge with fire place and ceiling fan, a separate meals area, modern kitchen with dishwasher and a fully enclosed entertaining area just perfect for cool summer dinners.