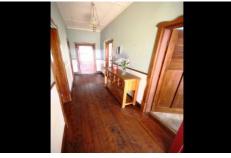

A wide entry hall with polished timber flooring welcomes you into the home. There is then a spacious formal lounge with fire place and ceiling fan, a separate meals area, modern kitchen with dishwasher and a fully enclosed entertaining area just perfect for cool summer dinners.