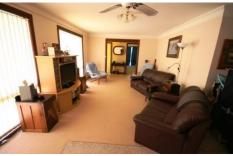

A dishwasher, electric cooking and double ring are sink are all features of the modern kitchen.

Accommodation consists of four good size bedrooms with built in robes. Bedrooms one and two are particularly large and there is an ensuite off the main bedroom.

Reverse cycle air conditioning has been installed and there are several ceiling fans throughout the house.

A covered entertaining area overlooks the rear yard and there are two garden sheds, a deeper than usual lock up garage and carport for storage and car parking.