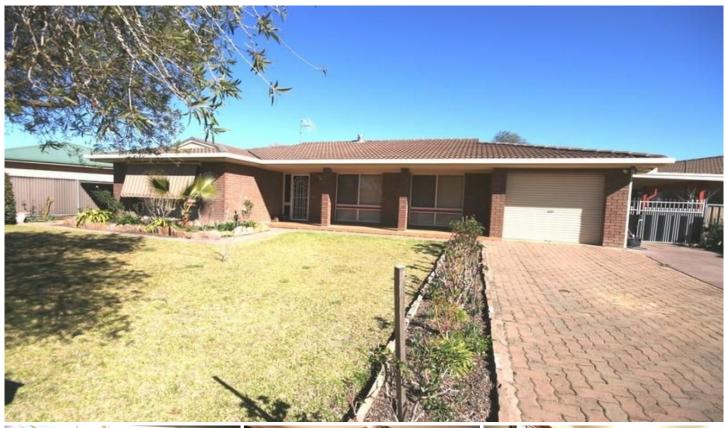

## **MUDGEE**

Here is a rare offering in an established neighbourhood east of the Mudgee CBD.

The residence comprises a spacious north facing living/dining area and a separate tiled meals area off the kitchen.

Reverse cycle air conditioning has been installed and there are several ceiling fans throughout the house.

A covered entertaining area overlooks the rear yard and there are two garden sheds, a deeper than usual lock up garage and carport for storage and car parking.

The gardens are well established with mature shade trees a feature.