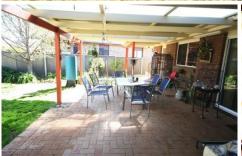

Reverse cycle air conditioning has been installed and there are several ceiling fans throughout the house.

A covered entertaining area overlooks the rear yard and there are two garden sheds, a deeper than usual lock up garage and carport for storage and car parking.