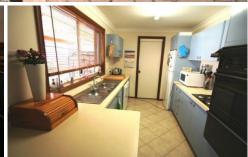

A dishwasher, electric cooking and double ring are sink are all features of the modern kitchen.

Accommodation consists of four good size bedrooms with built in robes. Bedrooms one and two are particularly large and there is an ensuite off the main bedroom.