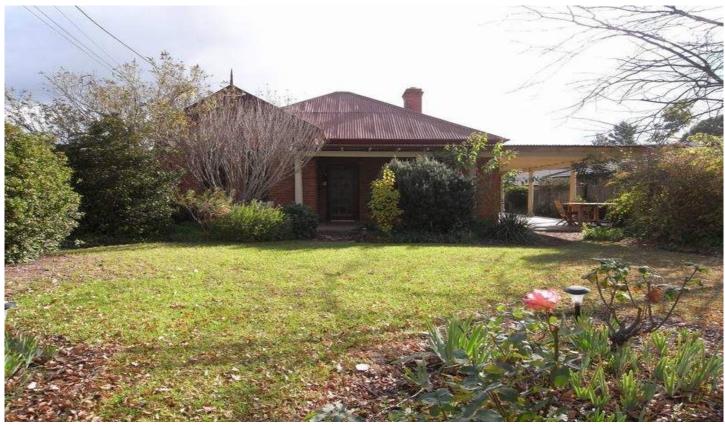

## **MUDGEE**

Your dreams do come true with this renovated C1900s south Mudgee home.

A warm and inviting home with stunning original features, high patterned ceilings, polished floorboards, north and east facing verandahs and modern comforts.

The home has generously sized open plan living and entertaining rooms, three double bedrooms, sunroom and a near new bathroom and kitchen.

Beautifully established park like gardens provide plenty of privacy and are exceptionally low maintenance.

Conveniently positioned in popular south Mudgee close to shops, schools, parks and medical facilities.

Inspection is a must.