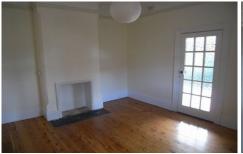

## **MUDGEE**

Your dreams do come true with this renovated C1900s south Mudgee home.

A warm and inviting home with stunning original features, high patterned ceilings, polished floorboards, north and east facing verandahs and modern comforts.

The home has generously sized open plan living and entertaining rooms, three double bedrooms, sunroom and a near new bathroom and kitchen.

Beautifully established park like gardens provide plenty of privacy and are exceptionally low maintenance.