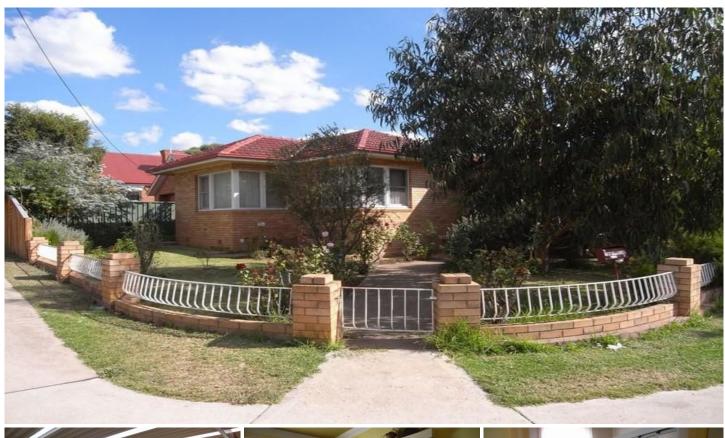

## **MUDGEE**

This unique three bedroom home consists of established gardens, teracotta tiles, a large living area, double cavity brick rendered interior walls, double glazed windows and over 10 foot high celings with woolback insulation.

With an elevated structure, double lock up garage and fully equipped bore, this is a very practical home.

It has a beautiful outdoor patio which overlooks native plantings and old world roses.

To top this off it has fantastic aspects consisting of amazing views and a locality that is so central, everything is just a stroll away.

This block is low maintenance and hard to come by so get in quick!

3 📭 1 🖺 2 🗬

Land Size: 588 sqm

View: https://www.thepropertyshop.com.au/sale/n

sw/dubbo-orana/mudgee/residential/house/

5657569