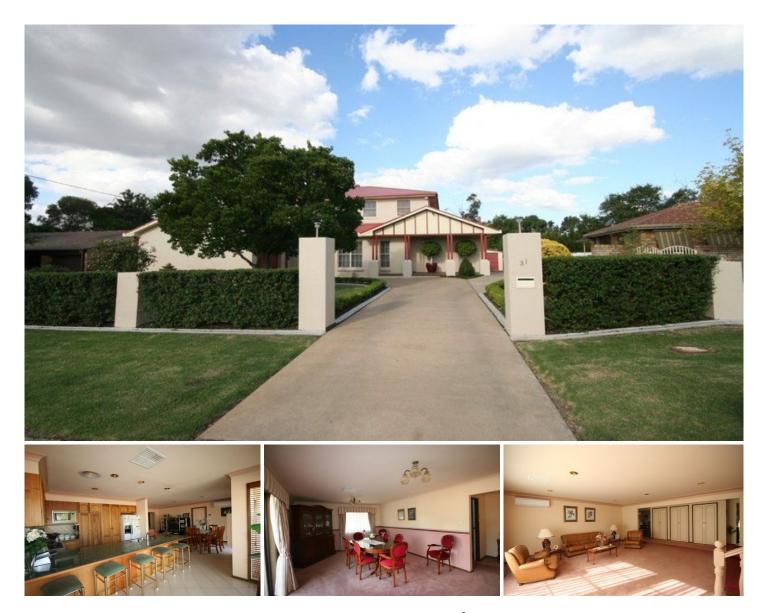

## MUDGEE

This luxurious and worldly style two storey residence is situated in an established, secluded Mudgee south location.

A home of grand proportions comprising a spacious sunken formal lounge room with reverse cycle air conditioning, exquisite formal dining room, casual family room/meals area and a further enormous living space on the upper level of the home.

High ceilings, ornate cornicing and quality fittings are evident throughout this superb property.

The timber kitchen is very well appointed with stainless steel Smeg appliances and a tremendous full length breakfast bar. Everything is at your fingertips in this well designed kitchen.

Accommodation consists of four generous bedrooms with built in robes and there are two large bathrooms.

At the rear of the home is an inviting patio area overlooking the established yard.