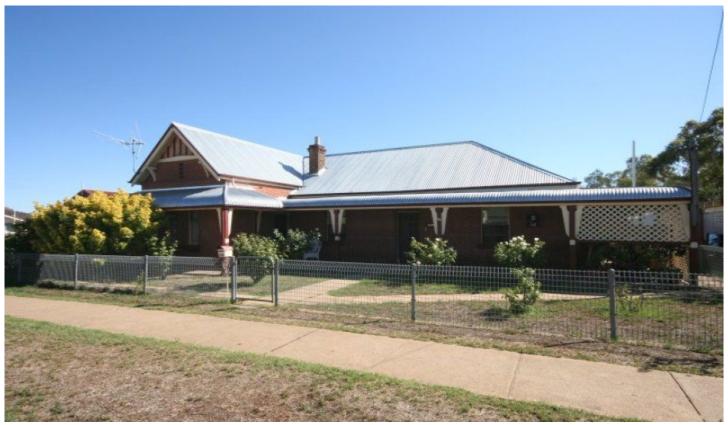

## Mudgee

A beautiful Victorian home in mostly an untouched original condition. Awaiting the love & attention it deserves you can capatalise by improving the property & utilising original features to upgrade. With nothing but character the house includes the following:

- Large level 1039sqm allotment with rear lane access
- Lock up shed
- Vegetable garden beds
- Outdoor laundry with original well
- 4 large bedrooms
- Glassed verandah
- Spacious lounge room with fireplace, additional wood heater
- High ceilings
- Close walk to CBD
- Opportunity to turn into B&B