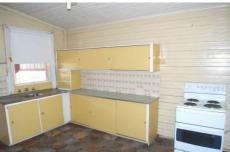

- Large level 1039sqm allotment with rear lane access
- Lock up shed
- Vegetable garden beds
- Outdoor laundry with original well
- 4 large bedrooms
- Glassed verandah
- Spacious lounge room with fireplace, additional wood heater
- High ceilings
- Close walk to CBD
- Opportunity to turn into B&B