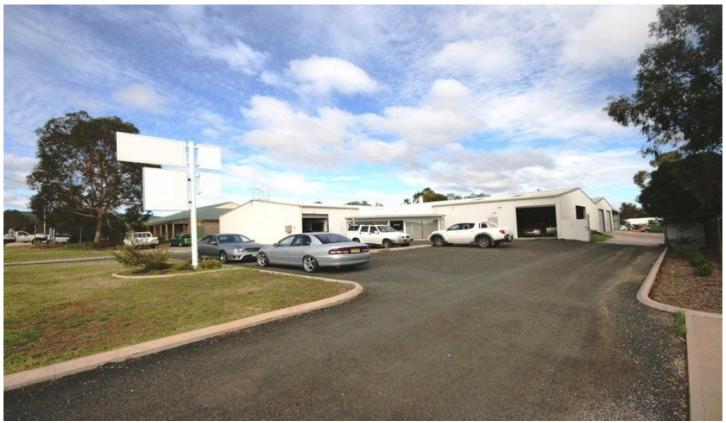

## **MUDGEE**

This General Industrial zoned property with a land area of approximately 3720sqm has a brick, concrete block, steel frame and metal building on it of approximately 1200sqm net area.

A good locality in the heart of Mudgee's industrial estate.

The building has a tiled reception area, office, lunchroom with kitchen and 2 toilets with vanities (one with shower).

There is plenty of room for car parking with area for approximately 17 cars.

The current occupant will enter into a new 3 x 3 year lease with a commencing rent of \$880 per week including GST.