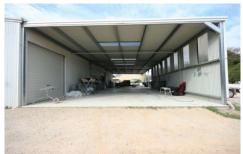

## **MUDGEE**

This General Industrial zoned property with a land area of approximately 3720sqm has a brick, concrete block, steel frame and metal building on it of approximately 1200sqm net area.

A good locality in the heart of Mudgee's industrial estate.