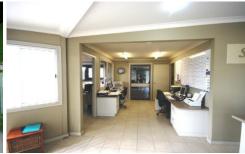

The building has a tiled reception area, office, lunchroom with kitchen and 2 toilets with vanities (one with shower).

There is plenty of room for car parking with area for approximately 17 cars.

The current occupant will enter into a new 3 x 3 year lease with a commencing rent of \$880 per week including GST.