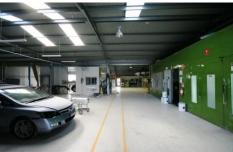

## **MUDGEE**

This General Industrial zoned property with a land area of approximately 3720sqm has a brick, concrete block, steel frame and metal building on it of approximately 1200sqm net area.

A good locality in the heart of Mudgee's industrial estate.