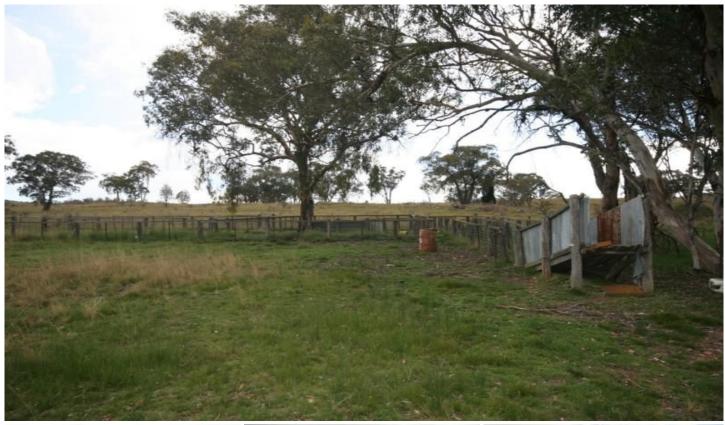

## Windeyer

Heres a very unique offering of 3.76 hectares approximately, situated approximately 41kms from Mudgee by tar road right in the historic gold mining village of Windeyer.

Gently sloping land, fenced with a dam and an unequipped bore, the property has scattered shelter trees.

Power and telephone are at the front of the property and it is situated right next to the well known Windeyer recreation ground.

A dwelling approval is being sought from the council.

Don't delay, this will go very quickly.