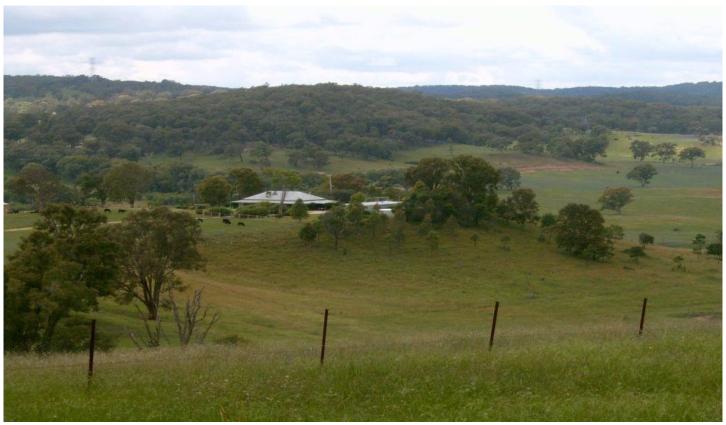

## Mudgee

Set in an idyllic country valley "Brigadoon" is an outstanding mixed farming property boasting superb improvements, excellent water and only 32 kilometres north east of Mudgee.

Comprising 89.59 hectares (221 acres) with frontage to permanent Bara Creek, improvements include an outstanding 'craftsman' built residence of three bedrooms, two bathrooms, office, formal dining room, lounge/living room, 10' ceilings, quality fittings and wide verandahs all around.

Water supply is provided by Bara Creek, a licensed bore, four dams (one irrigation), a well and four 25,000 gallon tanks.

4 📭 3 🖺 3 🗬

**Land Size**: 895900 sqm

View: https://www.thepropertyshop.com.au/sale/n