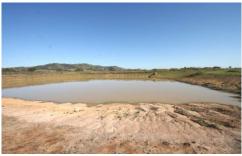

It is well watered with approximately 10 dams and an unequipped bore.

Power is connected to a steel shed with open and lock up bays and a self contained flat with bathroom and kitchen.

There is a cleared building site with current DA and also 3-phase power right there.