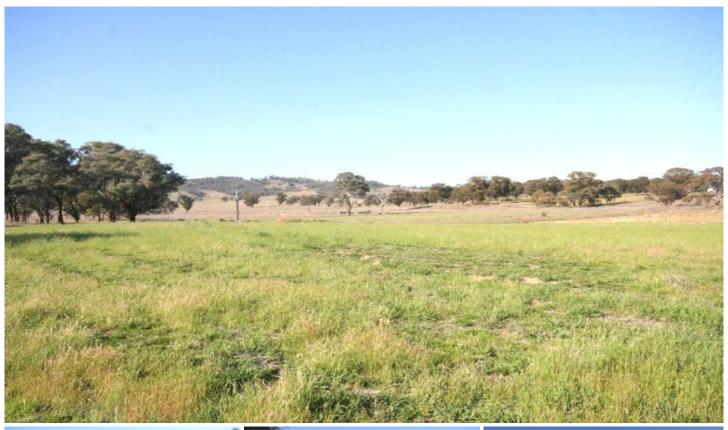

## Mudgee

Situated just 8 kilometres (approx) from Mudgee fronting a tar road is this excellent cattle property of approximately 86 hectares.

All cleared, rolling, heavily grassed the property is fenced and subdivided into paddocks with areas suited to cultivation.

It is well watered with approximately 10 dams and an unequipped bore.

Power is connected to a steel shed with open and lock up bays and a self contained flat with bathroom and kitchen.

There is a cleared building site with current DA and also 3-phase power right there.