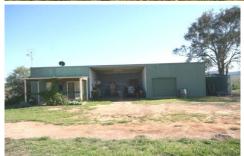

It is well watered with approximately 10 dams and an unequipped bore.

Power is connected to a steel shed with open and lock up bays and a self contained flat with bathroom and kitchen.

There is a cleared building site with current DA and also 3-phase power right there.