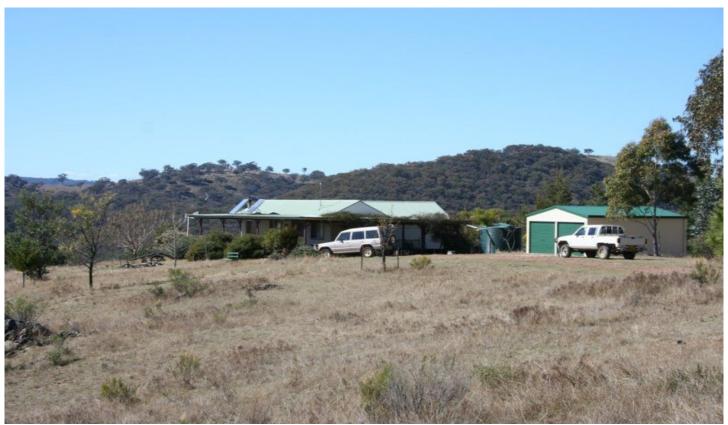

## Mudgee

There is plenty of this on offer at this 40 hectare (100 acres) approx. property.

A modern two bedroom dwelling features combined kitchen/dining area, lounge room with polished floorboards and wood heater and access to a newly completed outdoor deck.

Power is supplied courtesy of a 8 panel solar system as well as wind turbine.

A secure double colourbond shed with concrete floor takes care of vehicle and machinery storage and 2 poly and 1 galvanised iron tank provide good water storage.

Included in the purchase price is a quantity of furniture, appliances and even two farm vehicles.

This is a perfect lifestyle getaway but not limited to a permanent situation if desired and a very easy 36 kilometre drive from Mudgee.