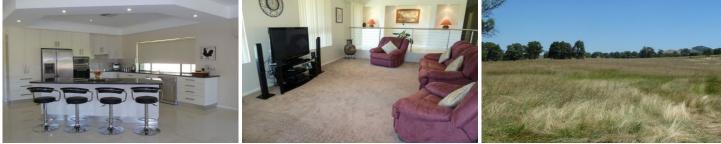

Living space is a huge open space comprising family room, dining room, entertaining area and formal lounge room. This space adjoins the modern kitchen with quality appliances and a breakfast bar.

The home enjoys year round comfort with a fully ducted and zoned reverse cycle air conditioner and a fan forced slow combustion wood heater.

## Mudgee

Situated approximately 25 kilometres from Mudgee this property boasts 80 acres with full frontage to Piambong Creek and is 95% arable land.

Suitable for running just about anything, you can enjoy low maintenance farming or just relax and enjoy the space, views and luxurious living.