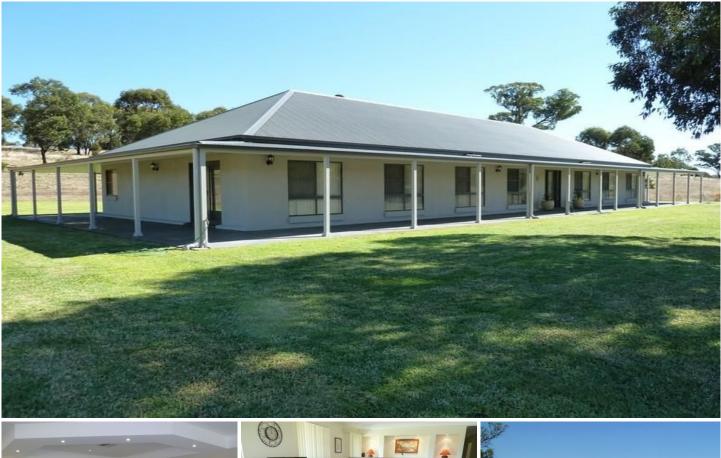

## Mudgee

Situated approximately 25 kilometres from Mudgee this property boasts 80 acres with full frontage to Piambong Creek and is 95% arable land.

Suitable for running just about anything, you can enjoy low maintenance farming or just relax and enjoy the space, views and luxurious living.

Not long completed the home is very impressive and features six large bedrooms, all with built in wardrobes and the main bedroom with walk in robe and ensuite bathroom with spa baths and doors that open onto the verandah.

A verandah surrounds the home and extends to additional