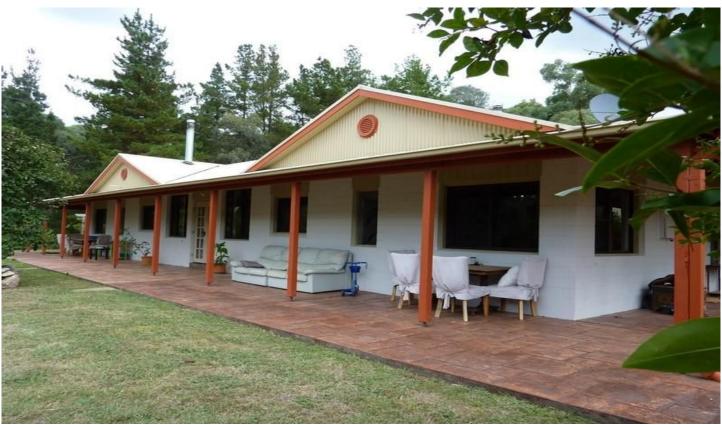

Situated on 42 hectares, the property boasts a very unique and modern dual house under the one roof.

Each "home" consists of three spacious bedrooms, sleek bathroom, open plan kitchen/dining room, formal living area with wood heater and laundry and meet with a common dining room and outdoor alfresco/courtyard. In total the two homes provide accommodation of 6 bedrooms.

The home is constructed with double blocks and cavity to provide coolness in the summer and warmth in the winter and with additional features such as an extended veranda and high ceilings the home ensures comfort year round.