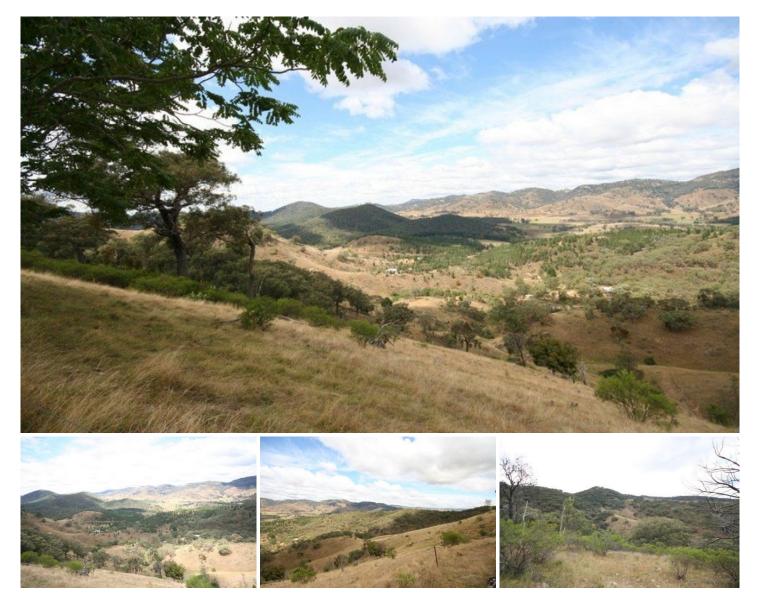

## Mudgee

Situated approximately 19 kilometres from Mudgee in a picturesque location is this 255.9 hectare property (623 acres approx).

Comprising hilly to mountainous country, the block has cleared areas to heavily timbered native bush. Four wheel drive vehicles are recommended for access to this rough and rugged property.

Tremendous district views are available and you will not be built out!

On the property is an old storage shed, an approved concrete slab for a shed/dwelling and an approved septic system.

Water is supplied by a spring and three storage tanks.

The land is zoned 'Conservation' in the Mid-Western Regional Council Local Government Area.

Suited to those looking for a getaway without being isolated from town this property is a true escape ideal for nature