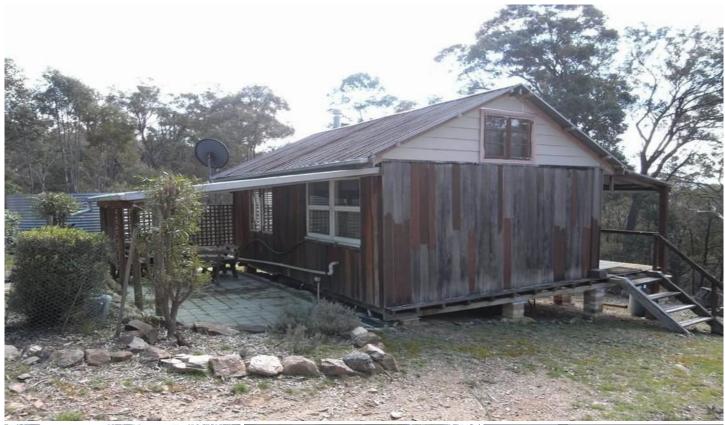

## **Bocoble**

If you're looking to get away from it all then this country hideway is for you.

Located a scenic 30 minutes south of Mudgee, this cosy timber cottage has been set up for relaxing in the bush.

The cottage comprises a small kitchen and open living/dining area with a loft for sleeping, all warmed by a wood fire heater.

The surrounding 10.14 hectares (approx) has been untouched so the scenery and wildlife will amaze you.

There are two rainwater tanks and two sturdy storage sheds, along with a carport.

Phone is connected and the cottage is fully wired for solar power.